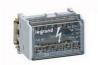

# MONOBLOC MODULAR DISTRIBUTION BLOCK - 2P - 100 A - 7 CONNECTIONS

| Pack (number of units) | 10       |
|------------------------|----------|
| Volume (dm³)           | 2,231    |
| Weight (g)             | 1 139,00 |

## Monobloc modular distribution blocks

- Mounting on rail or on plate with 2 screws
- Supplied with insulated back plate and transparent protective front cover
- Each bar can be labelled using CAB 3
- Possible to add IP 2X terminal block

#### Double pole

■ Equipped with 2 bars

• Rating : 100 A

Isc peak : 20 kAIcw : 4.5 kA

• Number of modules : 4